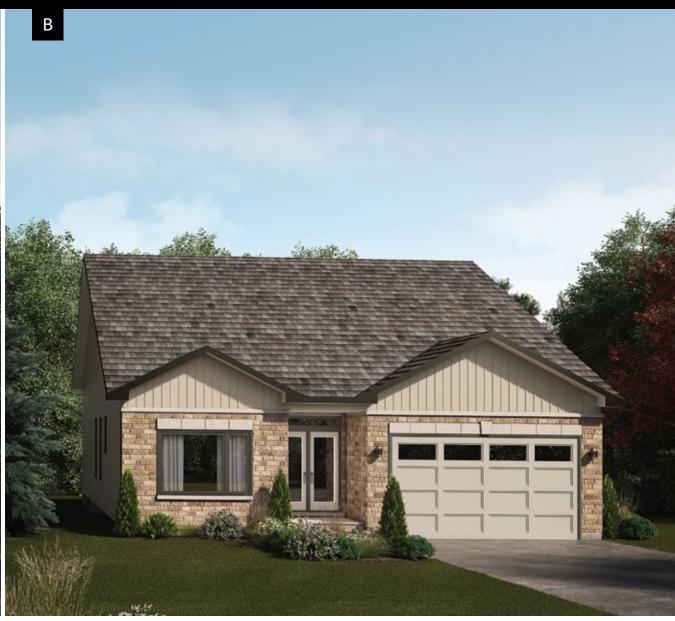

## THE MEDLEY MODEL 1026

**BUNGALOW 3 BEDROOMS 2 BATHROOMS** 

1776 SQ. FT. (Including 43 SQ. FT. basement vestibule)

## THE MEDLEY

**MODEL 1026** 

**BUNGALOW 3 BEDROOMS 2 BATHROOMS** 

1776 SQ. FT. (Including 43 SQ. FT. basement vestibule)

MASTER

BEDROOM

11'-11" jx 14'-2" CARPET

WALK-IN CLOSET