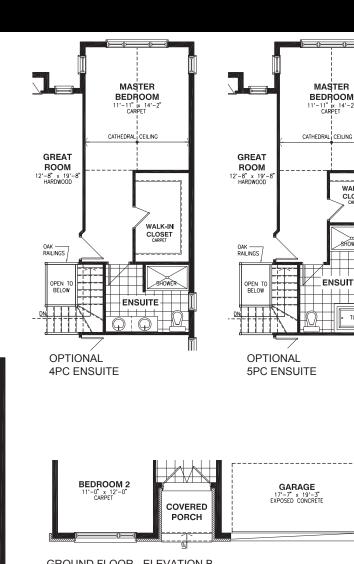

## THE MEDLEY

**MODEL 1026** 

**BUNGALOW 3 BEDROOMS 2 BATHROOMS** 

1776 SQ. FT. (Including 43 SQ. FT. basement vestibule)

MASTER

BEDROOM

11'-11" jx 14'-2" CARPET

WALK-IN CLOSET

ENSUITE

TUB

**OPTIONAL KITCHEN #1** 

BASEMENT FLOOR - ELEVATION B

MASTER

BEDROOM

11'-11" x 14'-2" CARPET

CATHEDRAL CEILING

BELOW

WALK-IN

CLOSET CARPET

, TUB/ SHOWER

ENSUITE

OPTIONAL BEDROOM

HOME OFFICE /

OPTIONAL BEDROOM 3