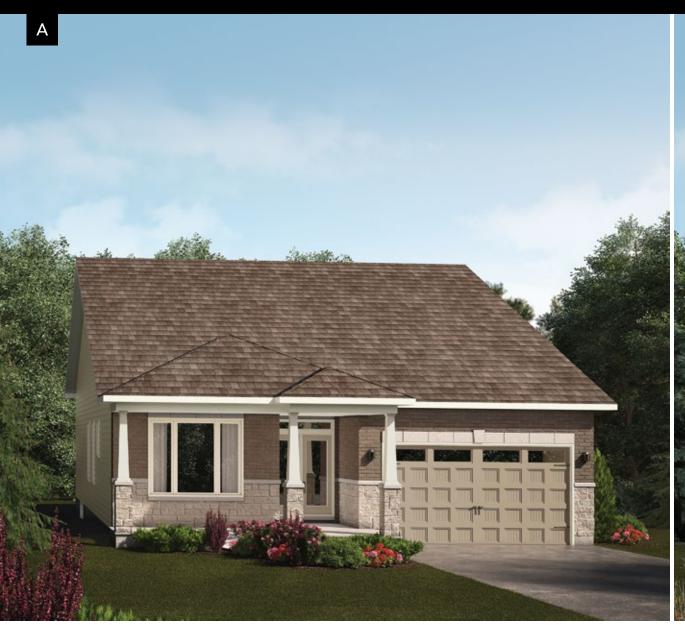

## THE MEDLEY MODEL 1026

**BUNGALOW 3 BEDROOMS 2 BATHROOMS** 

1776 SQ. FT. (Including 43 SQ. FT. basement vestibule)

## THE MEDLEY

**MODEL 1026** 

**BUNGALOW 3 BEDROOMS 2 BATHROOMS** 

1776 SQ. FT. (Including 43 SQ. FT. basement vestibule)

MASTER

BEDROOM

11'-11" jx 14'-2" CARPET

WALK-IN CLOSET