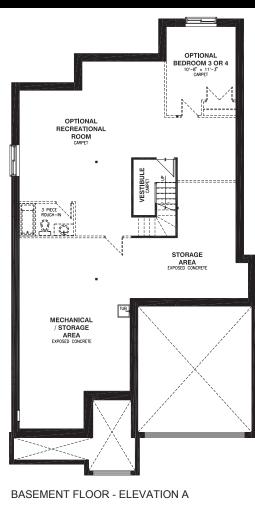

ENSUITE

TUB

**OPTIONAL KITCHEN #1** 

BASEMENT FLOOR - ELEVATION B

MASTER

BEDROOM

11'-11" x 14'-2" CARPET

CATHEDRAL CEILING

BELOW

WALK-IN

CLOSET CARPET

, TUB/ SHOWER

ENSUITE

OPTIONAL BEDROOM

HOME OFFICE /

OPTIONAL BEDROOM 3