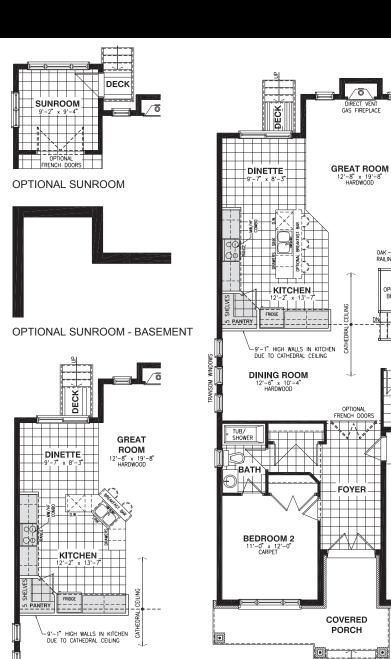

(OPTIONAL UPPER

CABINETS)

GARAGE

17'-7" x 19'-3" EXPOSED CONCRETE

-VANITY

**GROUND FLOOR - ELEVATION A**