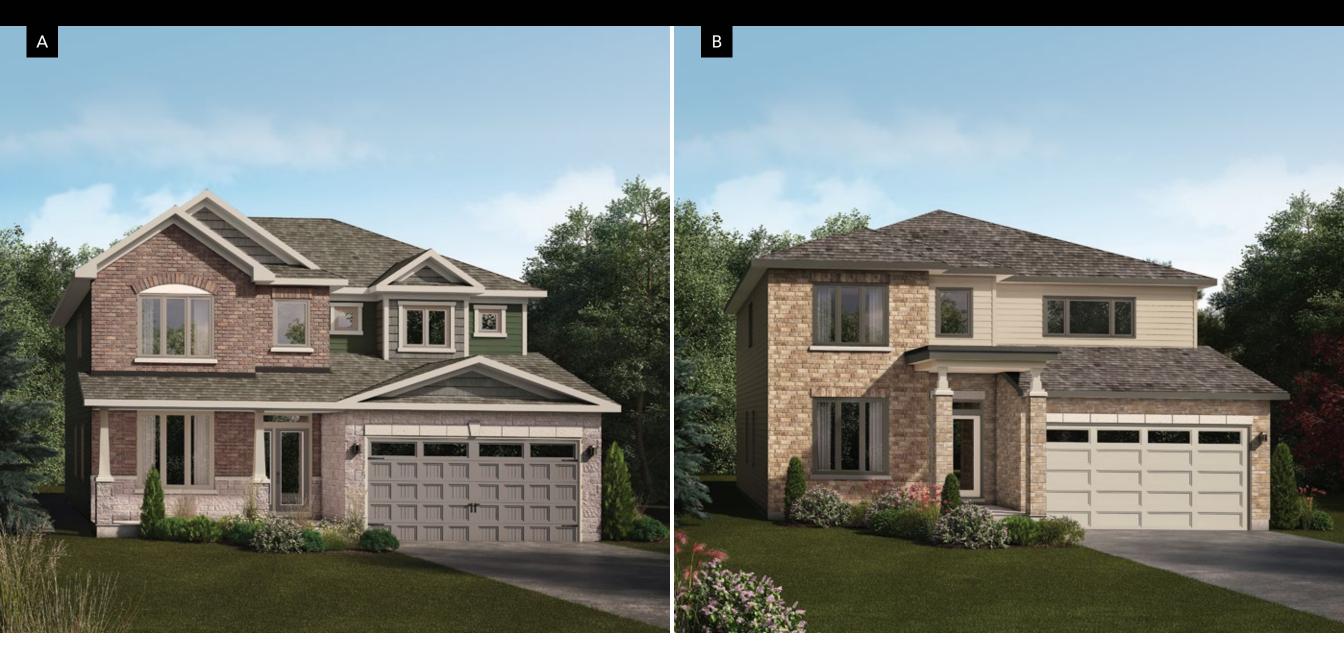

## **THE NASH**

SINGLE FAMILY HOME 4 BEDROOMS 2.5 BATHROOMS 2671 SQ. FT.

MODEL 1030

Valecraft.com

## SINGLE FAMILY HOME 4 BEDROOMS 2.5 BATHROOMS 2671 SQ. FT.

**MODEL 1030** 

SECOND FLOOR - ELEVATION B

**OPTIONAL KITCHEN 3** 

KITCHEN 11'-6' × 12'-2' FROCE WICCROWWE

All dimensions are approximate. Exterior illustrations are artist concepts only and may not be as shown. E & OE, plans, materials and specifications are subject to change without notice. Actual useable floor space may vary from the stated floor area. \*Note: Number of steps varies due to site grading. E. & O.E. 12/09/2022-C