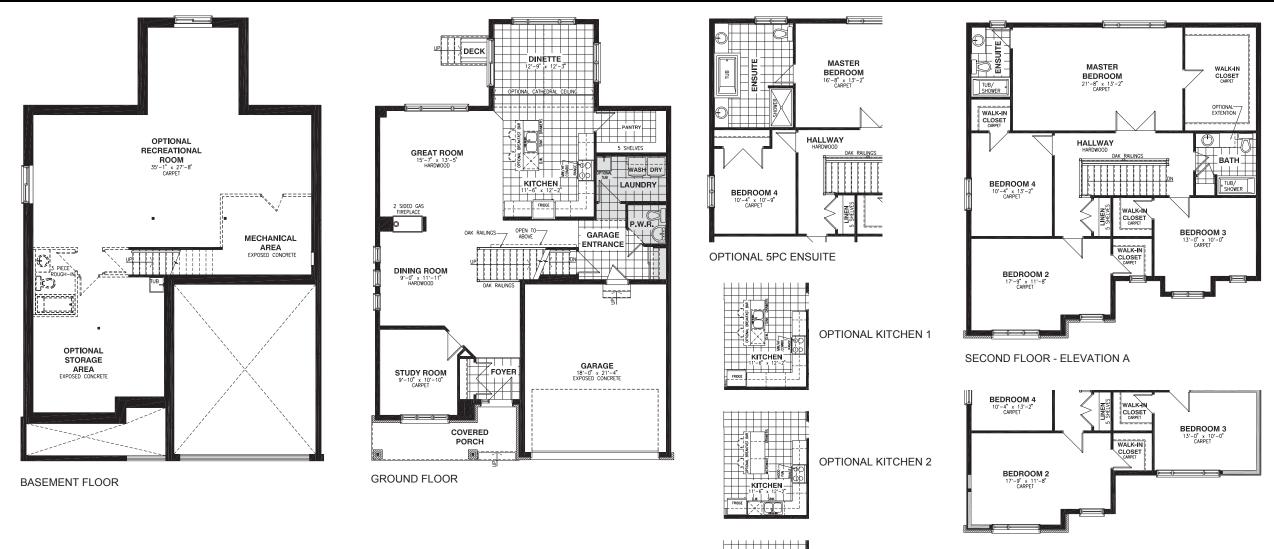

## **THE NASH**

SINGLE FAMILY HOME 4 BEDROOMS 2.5 BATHROOMS 2671 SQ. FT.

MODEL 1030

Valecraft.com

## SINGLE FAMILY HOME 4 BEDROOMS 2.5 BATHROOMS 2671 SQ. FT.

**MODEL 1030** 

SECOND FLOOR - ELEVATION B

**OPTIONAL KITCHEN 3** 

KITCHEN 11'-6' × 12'-2' FROCE WICCROWWE

All dimensions are approximate. Exterior illustrations are artist concepts only and may not be as shown. E & OE, plans, materials and specifications are subject to change without notice. Actual useable floor space may vary from the stated floor area. \*Note: Number of steps varies due to site grading. E. & O.E. 12/09/2022-C