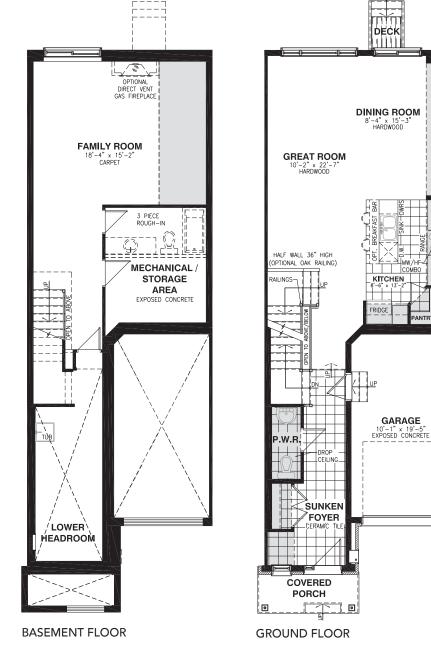

## TOWNHOME 3 BEDROOMS 2.5 BATHROOMS

Þ

END UNIT

SECOND

FLOOR

الالالد ا

MECHANICAL

Vertical and/or horizontal bulkheads (chaseways) may be required to contain mechanical piping. Bulkhead shown in grey areas.

All dimensions are approximate. E. & O.E., plans, materials and specifications are subject to change without notice. Actual useable floor space may vary from the stated floor area. \*Note: Number of steps varies due to site grading.