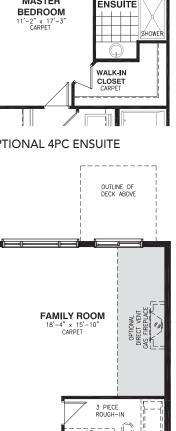

## TOWNHOME 3 BEDROOMS 2.5 BATHROOMS

2191 SQ. FT. (Includes 438 sq.ft. finished area in basement)

Valecraft.com

## TOWNHOME 3 BEDROOMS 2.5 BATHROOMS

Þ

END UNIT

SECOND

FLOOR

الالالد ا

MECHANICAL

Vertical and/or horizontal bulkheads (chaseways) may be required to contain mechanical piping. Bulkhead shown in grey areas.