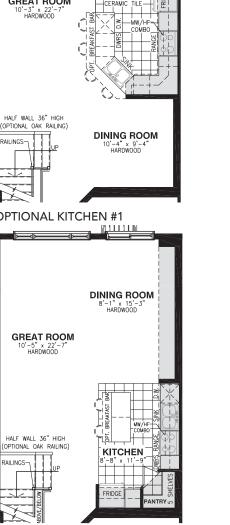

## THE HUNTLEY

MODEL 120

## TOWNHOME 3 BEDROOMS 2.5 BATHROOMS

2191 SQ. FT. (Includes 438 sq.ft. finished area in basement)





Valecraft.com

## THE HUNTLEY MODEL 120

## TOWNHOME 3 BEDROOMS 2.5 BATHROOMS



Þ

END UNIT

SECOND

FLOOR











الالالد ا

MECHANICAL

Vertical and/or horizontal bulkheads (chaseways) may be required to contain mechanical piping. Bulkhead shown in grey areas.

All dimensions are approximate. E. & O.E., plans, materials and specifications are subject to change without notice. Actual useable floor space may vary from the stated floor area. \*Note: Number of steps varies due to site grading.

**OPTIONAL KITCHEN #2** 

1)(1 ĸ \_