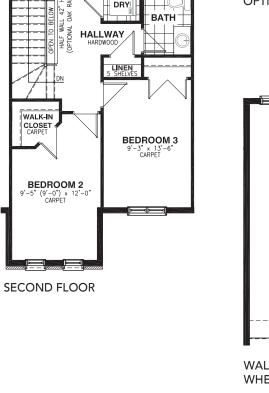

## TOWNHOME 3 BEDROOMS 2.5 BATHROOMS

2191 SQ. FT. (Includes 438 sq.ft. finished area in basement)

Valecraft.com

## TOWNHOME 3 BEDROOMS 2.5 BATHROOMS

Þ

END UNIT

SECOND

FLOOR

الالالد ا

MECHANICAL

Vertical and/or horizontal bulkheads (chaseways) may be required to contain mechanical piping. Bulkhead shown in grey areas.