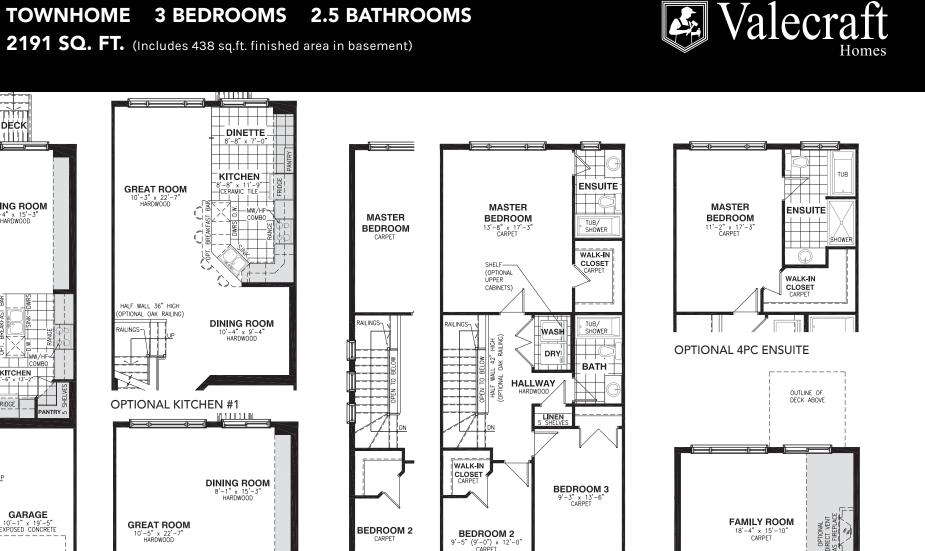

## TOWNHOME 3 BEDROOMS 2.5 BATHROOMS

2191 SQ. FT. (Includes 438 sq.ft. finished area in basement)

Valecraft.com

## TOWNHOME 3 BEDROOMS 2.5 BATHROOMS

Þ

END UNIT

SECOND

FLOOR

الالالد ا

MECHANICAL

Vertical and/or horizontal bulkheads (chaseways) may be required to contain mechanical piping. Bulkhead shown in grey areas.

All dimensions are approximate. E. & O.E., plans, materials and specifications are subject to change without notice. Actual useable floor space may vary from the stated floor area. \*Note: Number of steps varies due to site grading.