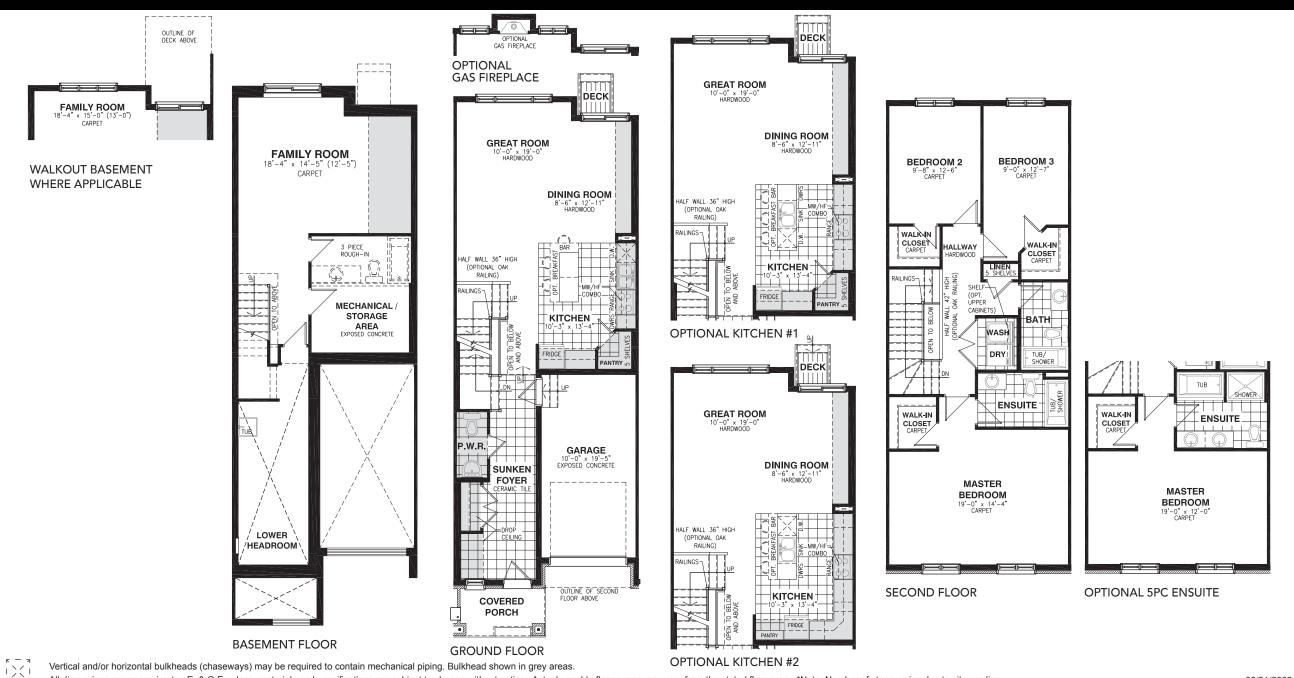

## TOWNHOME 3 BEDROOMS 2.5 BATHROOMS

**2135 SQ. FT.** (Includes 380 sq.ft finished area in basement)

All dimensions are approximate. E. & O.E., plans, materials and specifications are subject to change without notice. Actual useable floor space may vary from the stated floor area. \*Note: Number of steps varies due to site grading.