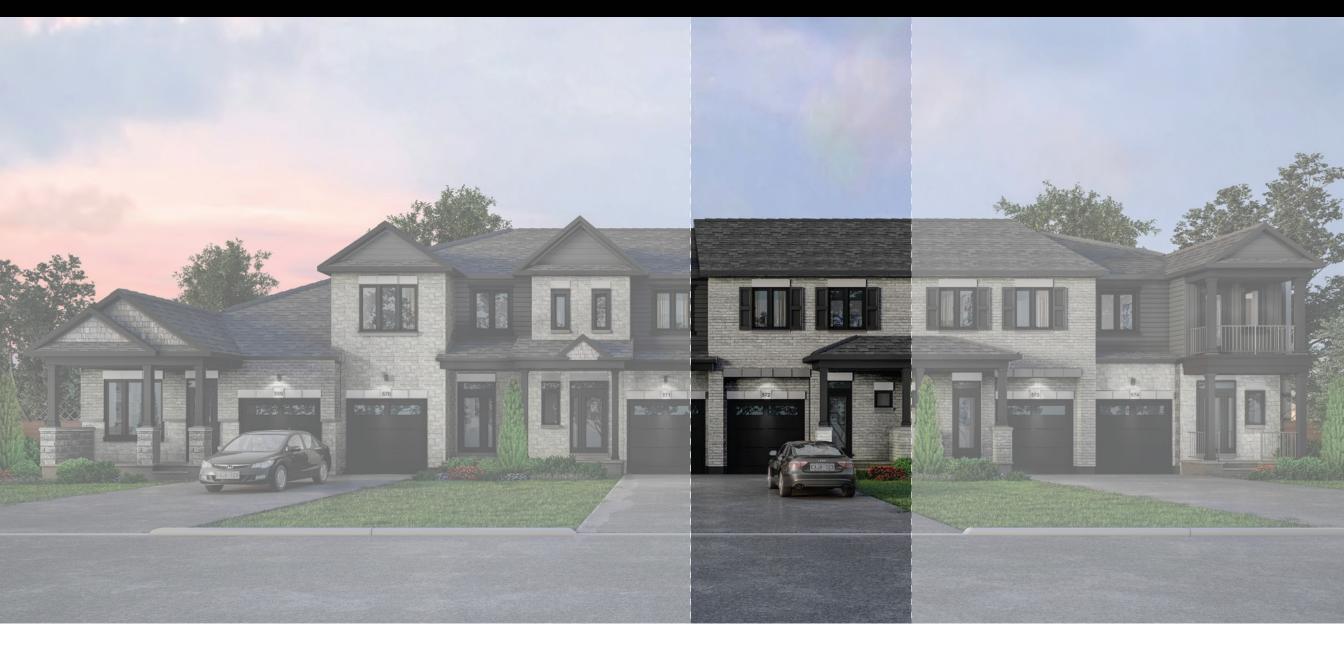

## **THE STANLEY 2**

MODEL 160-2

TOWNHOME 3 BEDROOMS 2.5 BATHROOMS

2135 SQ. FT. (Includes 380 sq.ft finished area in basement)

Valecraft.com

\*Rendering is an artist concept only. Not to scale and may vary from finished community. Roofline may vary or change based on block assembly. Dimensions, specifications and landscaping are approximate and are subject to change without notice. E & O.E 10/2022

## TOWNHOME 3 BEDROOMS 2.5 BATHROOMS

**2135 SQ. FT.** (Includes 380 sq.ft finished area in basement)

All dimensions are approximate. E. & O.E., plans, materials and specifications are subject to change without notice. Actual useable floor space may vary from the stated floor area. \*Note: Number of steps varies due to site grading.