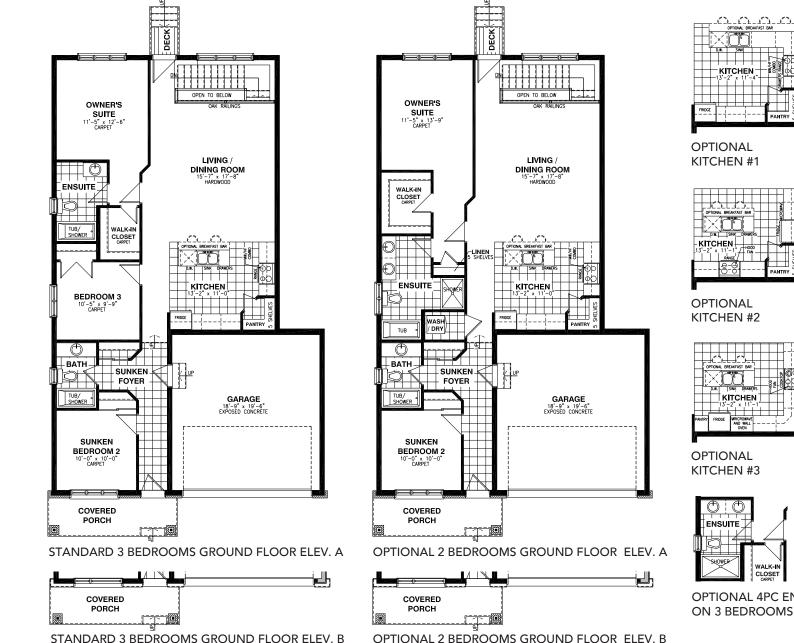

## THE MANNING

MODEL 804 - 2 CAR GARAGE

BUNGALOW 3 BEDROOMS 2 BATHROOMS

1722 SQ. FT. (Includes 428 SQ. FT. in basement)

## THE MANNING

MODEL 804 - 2 CAR GARAGE

1722 SQ. FT. (Includes 428 SQ. FT. in basement)

All dimensions are approximate. Exterior illustrations are artist concepts only and may not be as shown. E & OE, plans, materials and specifications are subject to change without notice. Actual useable floor space may vary from the stated floor area. \*Note: Number of steps varies due to site grading. E. & O.E. 01/05/2024-C