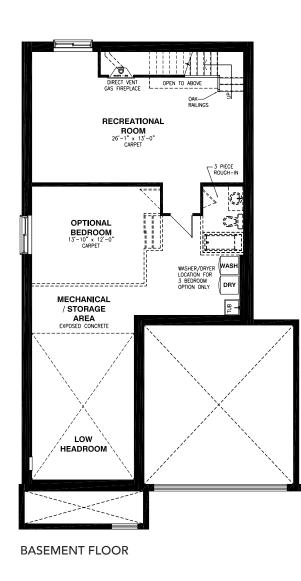

## THE MANNING

MODEL 804 - 2 CAR GARAGE

BUNGALOW 3 BEDROOMS 2 BATHROOMS

1722 SQ. FT. (Includes 428 SQ. FT. in basement)

## THE MANNING

MODEL 804 - 2 CAR GARAGE

1722 SQ. FT. (Includes 428 SQ. FT. in basement)

All dimensions are approximate. Exterior illustrations are artist concepts only and may not be as shown. E & OE, plans, materials and specifications are subject to change without notice. Actual useable floor space may vary from the stated floor area. \*Note: Number of steps varies due to site grading. E. & O.E. 01/05/2024-C