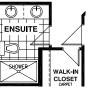

| OPTIONAL BREAKFAST BAR |       |  |
|------------------------|-------|--|
|                        | Lance |  |
|                        |       |  |

**KITCHEN #2** 

**KITCHEN #3** 

**OPTIONAL 4PC ENSUITE** ON 3 BEDROOMS PLAN