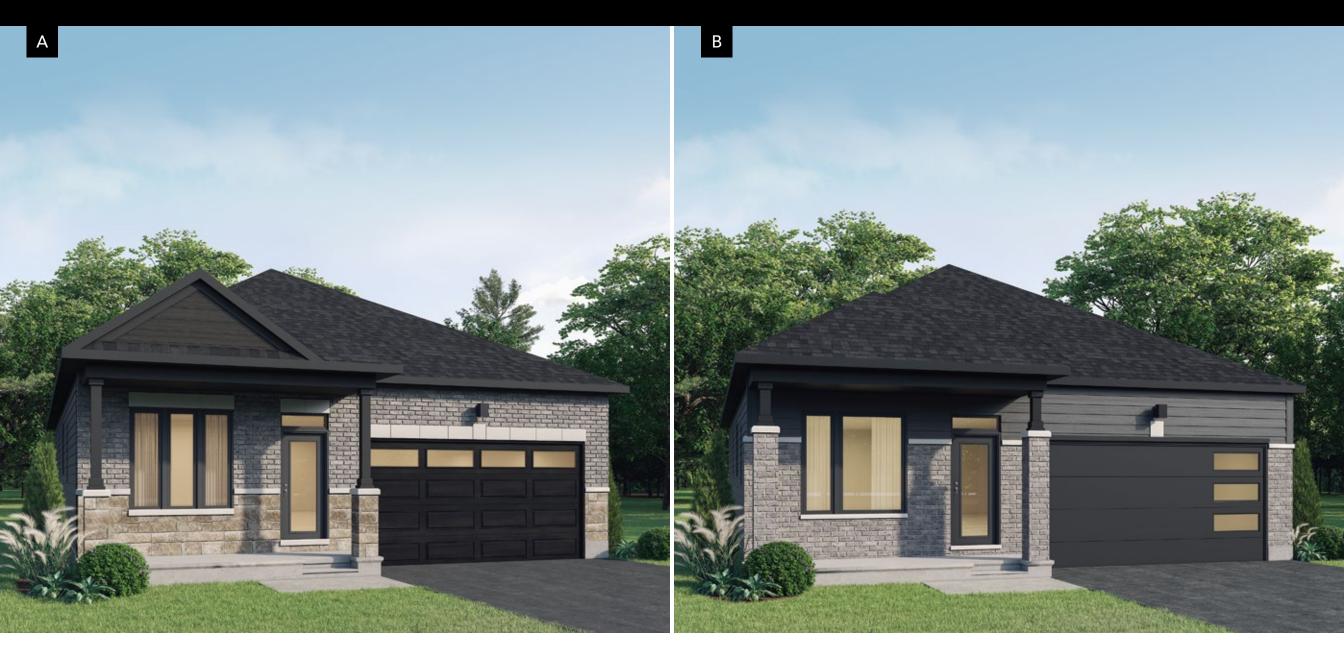

## THE MANNING

MODEL 804 - 2 CAR GARAGE

BUNGALOW 3 BEDROOMS 2 BATHROOMS

1722 SQ. FT. (Includes 428 SQ. FT. in basement)

## THE MANNING

MODEL 804 - 2 CAR GARAGE

1722 SQ. FT. (Includes 428 SQ. FT. in basement)

All dimensions are approximate. Exterior illustrations are artist concepts only and may not be as shown. E & OE, plans, materials and specifications are subject to change without notice. Actual useable floor space may vary from the stated floor area. \*Note: Number of steps varies due to site grading. E. & O.E. 01/05/2024-C