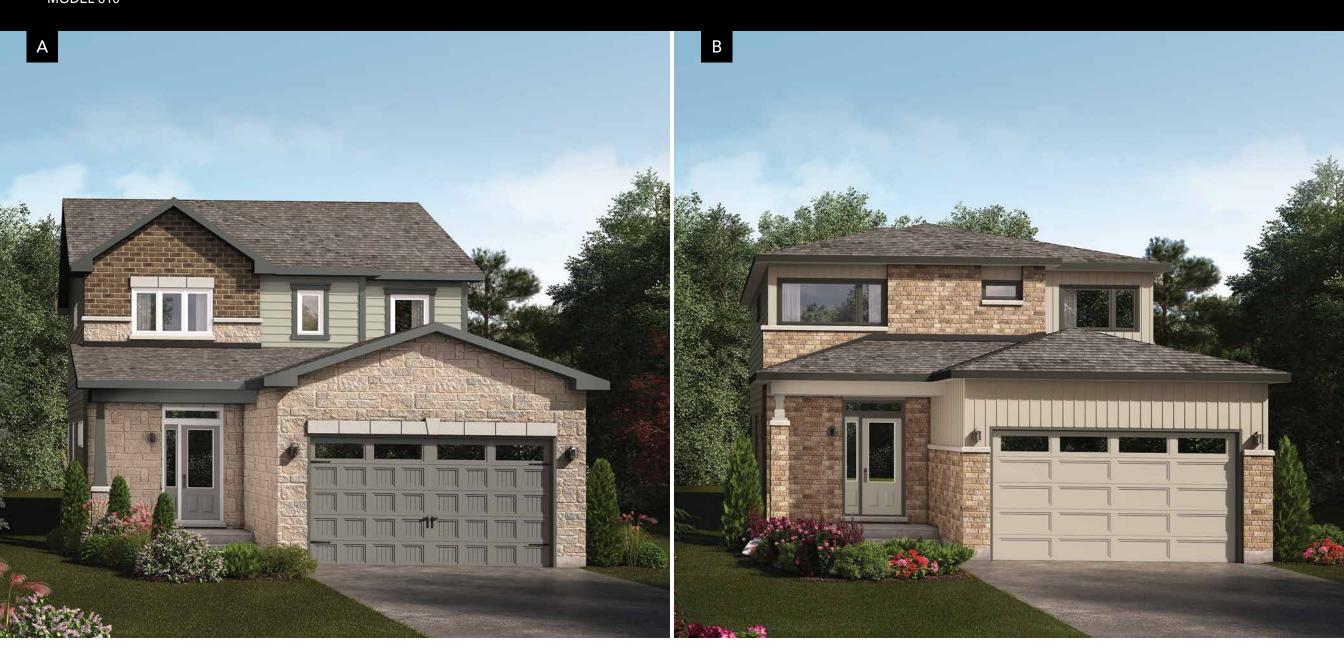

## THE KEMP MODEL 810

SINGLE FAMILY HOME 3 OR 4 BEDROOMS 2.5 BATHROOMS 1918 SQ. FT.

Valecraft.com

\*Rendering is an artist concept only. Not to scale and may vary from finished community. Dimensions, specifications and landscaping are approximate and are subject to change without notice. E & O.E 03/2016