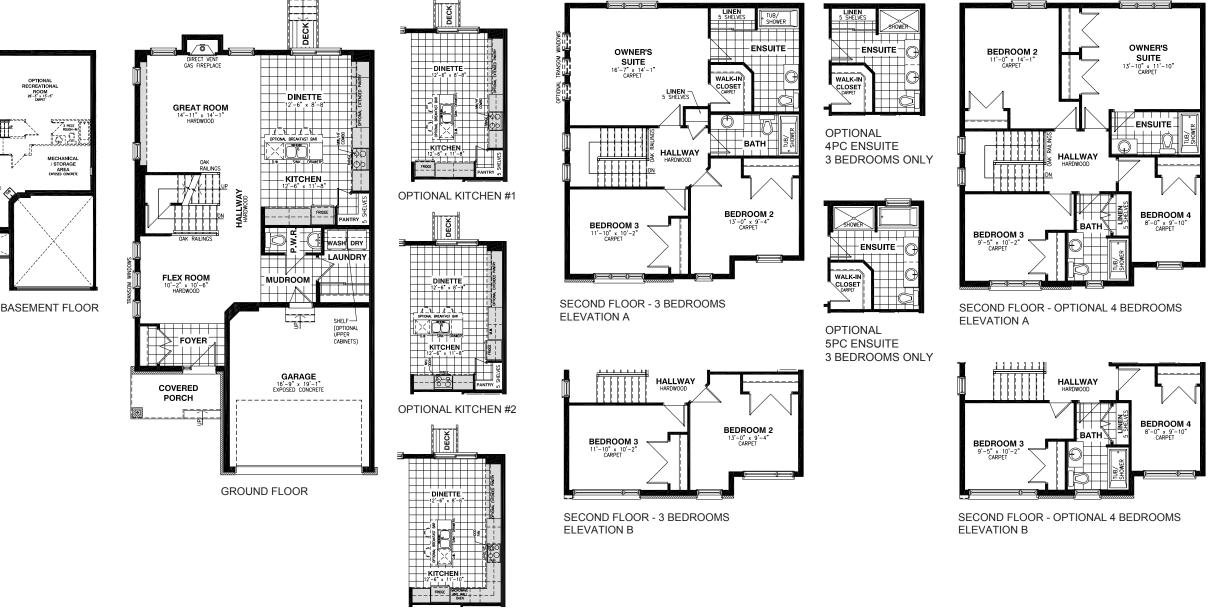

## SINGLE FAMILY HOME 3 OR 4 BEDROOMS 2.5 BATHROOMS 1918 SQ. FT.

DECK /ō\ DIRECT VENT GAS FIREPLACE OPTIONAL RECREATIONAL ROOM 26'-3' × 13'-5' CARPET DINETTE 2'-6" × 8' GREAT ROOM 14'-11" x 14'-1 HARDWOOD S PECE ROUCH-N ÆШ ╤┲╤╇╤┲╤┲╤ OPTIONAL BREAKFAST BAR MECHANICAL OAK RAILINGS CINK DRAW / STORAGE AREA OPTIONAL STORAGE AREA EXPOSED CONCRET -KITCHEN HALLWAY HARDWOOD FLEX ROOM MUDROOM 10'-2" x 10'-6 HARDWOOD **BASEMENT FLOOR** FOYER

**OPTIONAL KITCHEN #3**