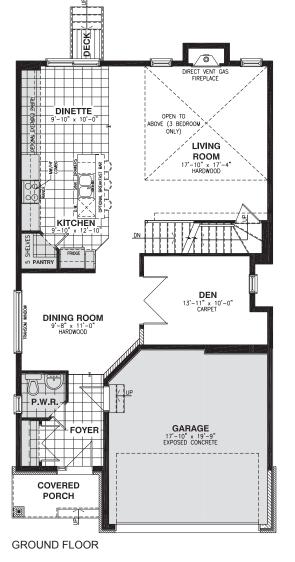

## THE BRADLEY MODEL 826

SINGLE FAMILY HOME 2.5 BATHROOMS 3 BEDROOMS 2233 SQ. FT. | 4 BEDROOMS 2410 SQ. FT.