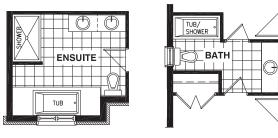

## **THE BRADLEY**

SINGLE FAMILY HOME 2.5 BATHROOMS 3 BEDROOMS 2233 SQ. FT. | 4 BEDROOMS 2410 SQ. FT.

OPEN TO BEDROOM 3 11'-2" x 14'-6" CARPET LINEN -5 SHELVES OAK RAILING TUR/ BATH WALK-IN CLOSET DRY **BEDROOM 2** SHFLF. 11'-2" x 10'-10" CARPET (OPTIONAL MASTER **BEDROOM** 18'-2" x 17'-4" CARPET **ENSUITE** 

**BEDROOM 4** 13'-9" x 12'-9" CARPET BEDROOM 3 11'-2" x 14'-6" **BATH** WALK-IN DRY CLOSET **BEDROOM 2** 11'-2" x 10'-10" CARPET (OPTIONAL CABINETS) MASTER **BEDROOM** 18'-2" x 17'-4" CARPET **ENSUITE** 

BASEMENT FLOOR

MODEL 826

SECOND FLOOR - 3 & 4 BEDROOMS - ELEVATION B

SECOND FLOOR - 4 BEDROOMS - ELEVATION A

**OPTIONAL 5PC ENSUITE** 

OPTIONAL JACK & JILL