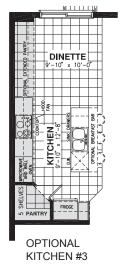

**BEDROOM 4** 13'-9" x 12'-9" CARPET BEDROOM 3 11'-2" x 14'-6" **BATH** WALK-IN DRY CLOSET **BEDROOM 2** 11'-2" x 10'-10" CARPET (OPTIONAL CABINETS) MASTER **BEDROOM** 18'-2" x 17'-4" CARPET **ENSUITE** 