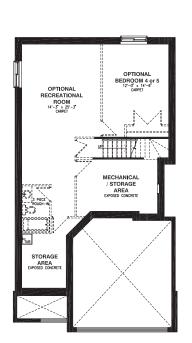

BASEMENT FLOOR

MODEL 826

SECOND FLOOR - 3 & 4 BEDROOMS - ELEVATION B

SECOND FLOOR - 4 BEDROOMS - ELEVATION A

**OPTIONAL 5PC ENSUITE** 

OPTIONAL JACK & JILL