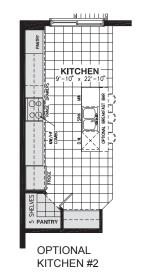

**BEDROOM 4** 13'-9" x 12'-9" CARPET BEDROOM 3 11'-2" x 14'-6" **BATH** WALK-IN DRY CLOSET **BEDROOM 2** 11'-2" x 10'-10" CARPET (OPTIONAL CABINETS) MASTER **BEDROOM** 18'-2" x 17'-4" CARPET **ENSUITE** 