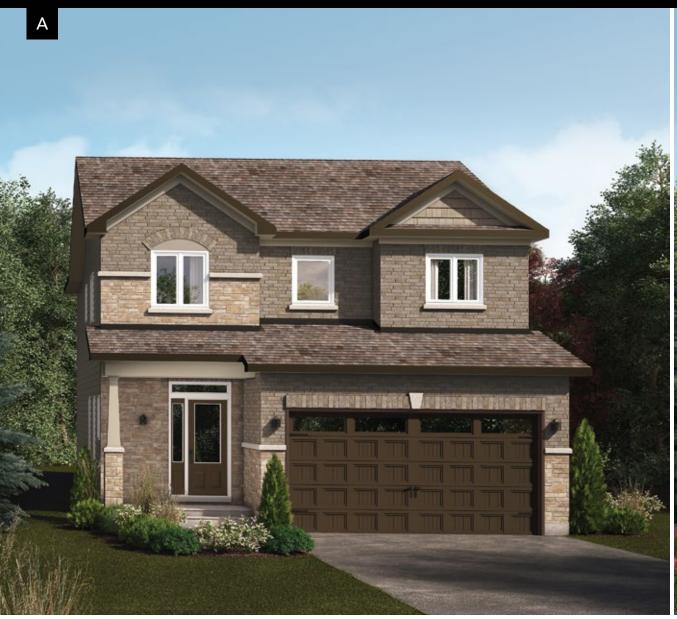

## THE BRADLEY MODEL 826

SINGLE FAMILY HOME 2.5 BATHROOMS 3 BEDROOMS 2233 SQ. FT. | 4 BEDROOMS 2410 SQ. FT.

## **THE BRADLEY**

SINGLE FAMILY HOME 2.5 BATHROOMS 3 BEDROOMS 2233 SQ. FT. | 4 BEDROOMS 2410 SQ. FT.

OPEN TO BEDROOM 3 11'-2" x 14'-6" CARPET LINEN -5 SHELVES OAK RAILING TUR/ BATH WALK-IN CLOSET DRY **BEDROOM 2** SHFLF. 11'-2" x 10'-10" CARPET (OPTIONAL MASTER **BEDROOM** 18'-2" x 17'-4" CARPET **ENSUITE** 