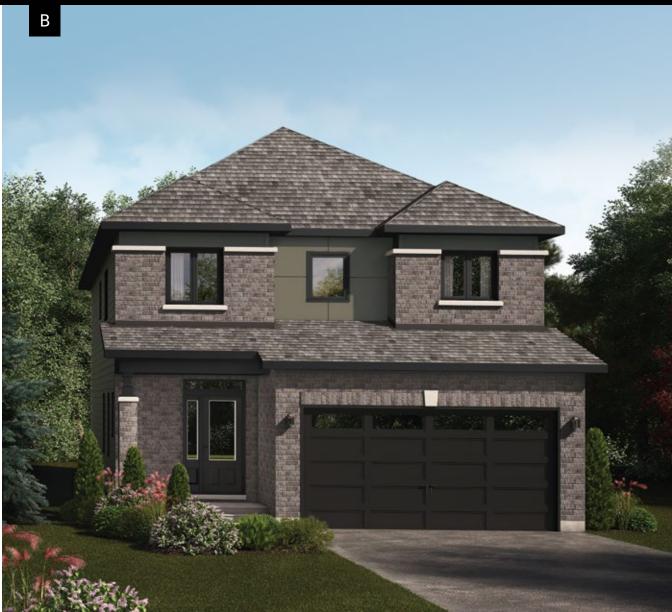

## THE BRADLEY MODEL 826

SINGLE FAMILY HOME 2.5 BATHROOMS 3 BEDROOMS 2233 SQ. FT. | 4 BEDROOMS 2410 SQ. FT.

## **THE BRADLEY**

SINGLE FAMILY HOME 2.5 BATHROOMS 3 BEDROOMS 2233 SQ. FT. | 4 BEDROOMS 2410 SQ. FT.

OPEN TO BEDROOM 3 11'-2" x 14'-6" CARPET LINEN -5 SHELVES OAK RAILING TUR/ BATH WALK-IN CLOSET DRY **BEDROOM 2** SHFLF. 11'-2" x 10'-10" CARPET (OPTIONAL MASTER **BEDROOM** 18'-2" x 17'-4" CARPET **ENSUITE** 