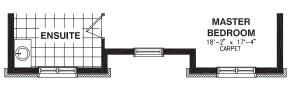

## **THE BRADLEY**

SINGLE FAMILY HOME 2.5 BATHROOMS 3 BEDROOMS 2233 SQ. FT. | 4 BEDROOMS 2410 SQ. FT.

OPEN TO BEDROOM 3 11'-2" x 14'-6" CARPET LINEN -5 SHELVES OAK RAILING TUR/ BATH WALK-IN CLOSET DRY **BEDROOM 2** SHFLF. 11'-2" x 10'-10" CARPET (OPTIONAL MASTER **BEDROOM** 18'-2" x 17'-4" CARPET **ENSUITE** 

**BEDROOM 4** 13'-9" x 12'-9" CARPET BEDROOM 3 11'-2" x 14'-6" **BATH** WALK-IN DRY CLOSET **BEDROOM 2** 11'-2" x 10'-10" CARPET (OPTIONAL CABINETS) MASTER **BEDROOM** 18'-2" x 17'-4" CARPET **ENSUITE** 