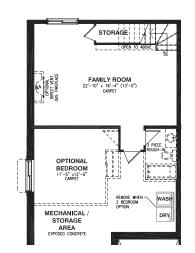

сомво+

PANTRY

**BASEMENT FLOOR** GARAGE END

STORAGE

FAMILY ROOM 22'-9" × 15'-8" (12'-4") CARPET

----

Bararata.

BOX IN POSTS-WITH DRYWALL WHEN OPTIONAL EXTENSION

OPTIONAL FAMILY

ROOM EXTENSION

13'-6" x 8'-2"

\_\_\_\_\_\_

MECHANICAL /

STORAGE

AREA EXPOSED CONCRETE

LOWER

HEADBOOM

WALKOUT BASEMENT PORCH END WHERE APPLICABLE