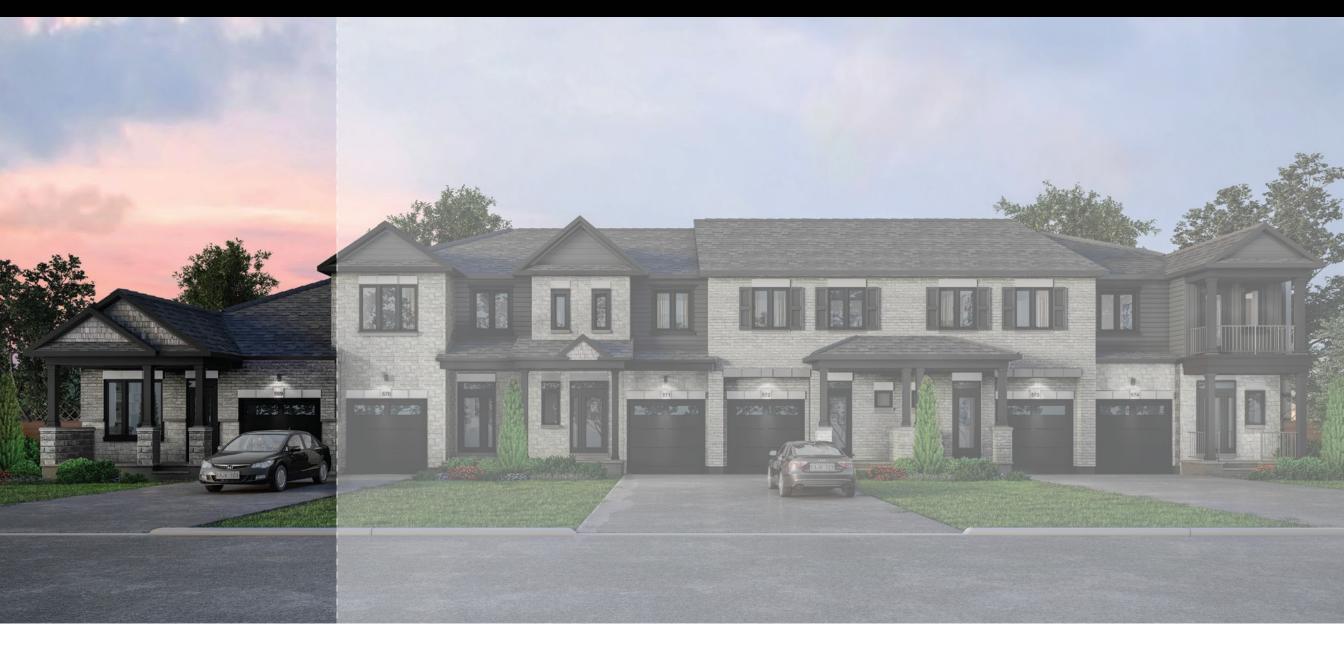

## THE MANN MODEL 105

BUNGALOW TOWNHOME 2 OR 3 BEDROOMS 2 BATHROOMS

**1535 SQ. FT.** (Includes 380 sq.ft. finished area in basement)

Valecraft.com

## THE MANN MODEL 105

## BUNGALOW TOWNHOME 2 OR 3 BEDROOMS 2 BATHROOMS

1535 SQ. FT. (Includes 380 sq.ft. finished area in basement)

ROOM 13'-3" x 18'-2" HARDWOOD

\_\_\_\_\_MW/HF\_\_\_\_

COMBO

ROOM

13'-3" x 17'-7' HARDWOOD

MW/H