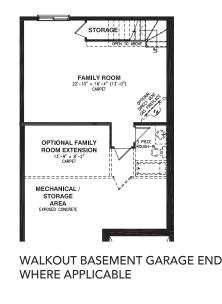

сомво+

PANTRY

**BASEMENT FLOOR** GARAGE END

STORAGE

FAMILY ROOM 22'-9" × 15'-8" (12'-4") CARPET

----

Bararata.

BOX IN POSTS-WITH DRYWALL WHEN OPTIONAL EXTENSION

OPTIONAL FAMILY

ROOM EXTENSION

13'-6" x 8'-2"

\_\_\_\_\_\_

MECHANICAL /

STORAGE

AREA EXPOSED CONCRETE

LOWER

HEADBOOM

WALKOUT BASEMENT PORCH END WHERE APPLICABLE