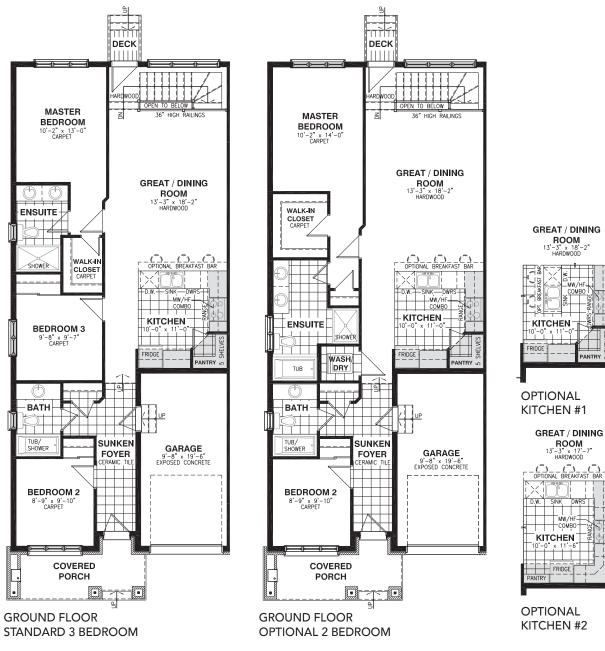

## THE MANN MODEL 105

BUNGALOW TOWNHOME 2 OR 3 BEDROOMS 2 BATHROOMS

**1535 SQ. FT.** (Includes 380 sq.ft. finished area in basement)

Valecraft.com

## THE MANN MODEL 105

## BUNGALOW TOWNHOME 2 OR 3 BEDROOMS 2 BATHROOMS

1535 SQ. FT. (Includes 380 sq.ft. finished area in basement)

ROOM 13'-3" x 18'-2" HARDWOOD

\_\_\_\_\_MW/HF\_\_\_\_

COMBO

ROOM

13'-3" x 17'-7' HARDWOOD

MW/H