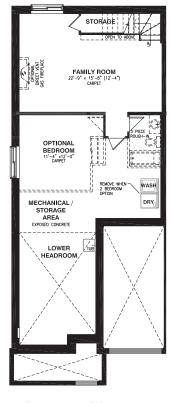

сомво+

PANTRY

**BASEMENT FLOOR** GARAGE END

STORAGE

FAMILY ROOM 22'-9" × 15'-8" (12'-4") CARPET

----

Bararata.

BOX IN POSTS-WITH DRYWALL WHEN OPTIONAL EXTENSION

OPTIONAL FAMILY

ROOM EXTENSION

13'-6" x 8'-2"

\_\_\_\_\_\_

MECHANICAL /

STORAGE

AREA EXPOSED CONCRETE

LOWER

HEADBOOM

WALKOUT BASEMENT PORCH END WHERE APPLICABLE