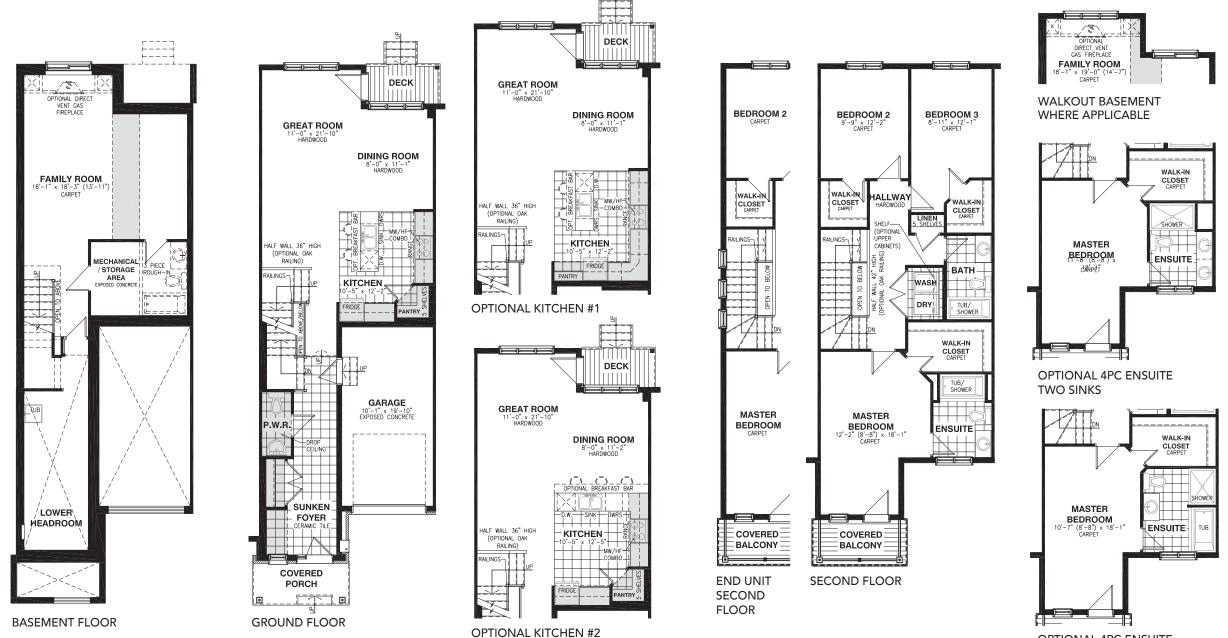

## THE LEWIS

1)<1

TOWNHOME 3 BEDROOMS 2.5 BATHROOMS

2136 SQ. FT. (Includes 427 sq.ft. finished area in basement)

OPTIONAL 4PC ENSUITE BATH & SHOWER

Vertical and/or horizontal bulkheads (chaseways) may be required to contain mechanical piping. Bulkhead shown in grey areas.

All dimensions are approximate. E. & O.E., plans, materials and specifications are subject to change without notice. Actual useable floor space may vary from the stated floor area. \*Note: Number of steps varies due to site grading.