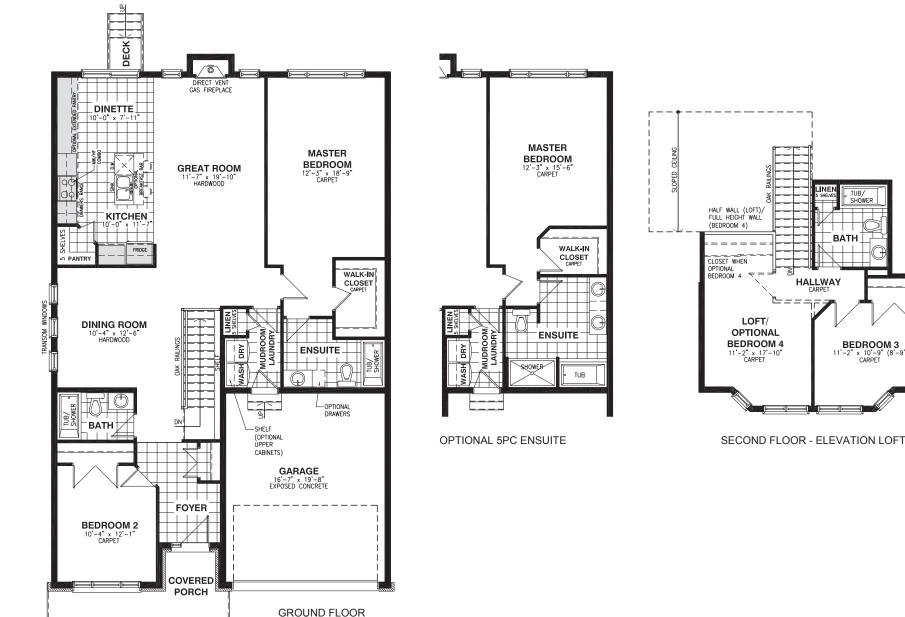

## BUNGALOW 2 BEDROOMS 2 BATHROOMS

**1556 SQ. FT.** (2013 SQ. FT. with Loft) Includes 14 SQ. FT. basement landing

Valecraft.com

## **BUNGALOW 2 BEDROOMS 2 BATHROOMS**

**1556 SQ. FT.** (2013 SQ. FT. with Loft) Includes 14 SQ. FT. basement landing

TUB/

BATH

11' - 2'

SHOWER

BEDROOM 3 1'-2" × 10'-9" (8'-9") CARPET

**GROUND FLOOR - ELEVATION B** 