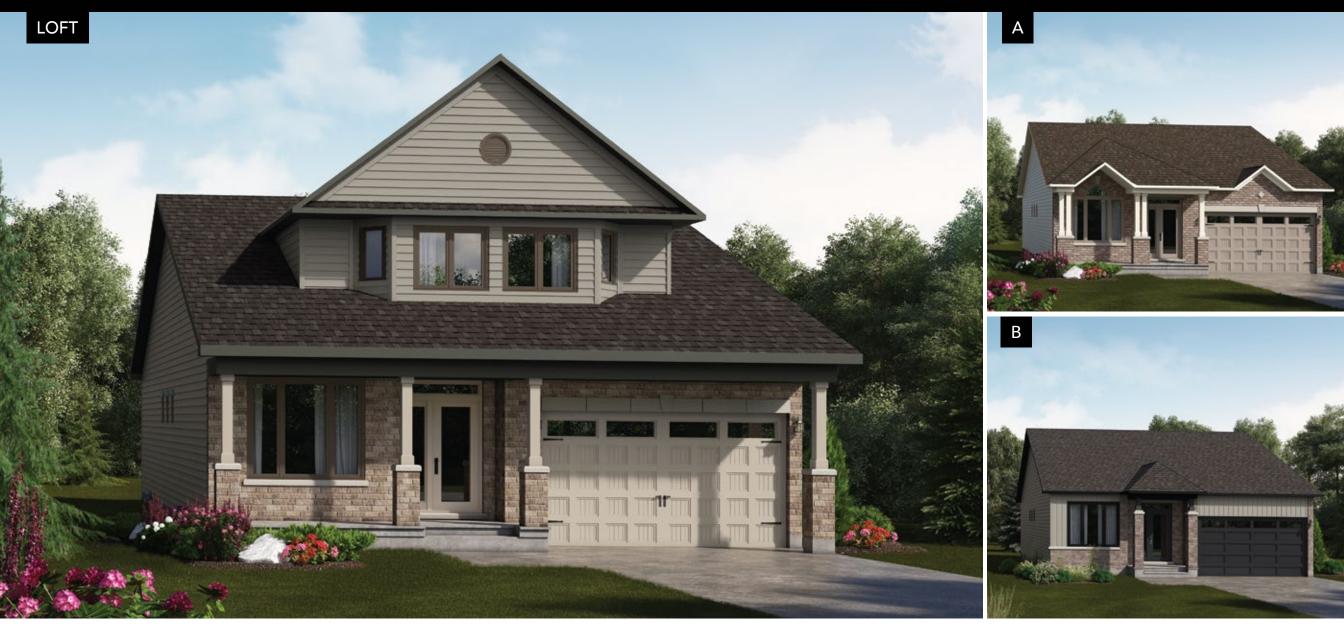

## THE McCABE

MODEL 1016

## BUNGALOW 2 BEDROOMS 2 BATHROOMS

**1556 SQ. FT.** (2013 SQ. FT. with Loft) Includes 14 SQ. FT. basement landing

Valecraft.com

## THE McCABE **MODEL 1016**

## **BUNGALOW 2 BEDROOMS 2 BATHROOMS**

**1556 SQ. FT.** (2013 SQ. FT. with Loft) Includes 14 SQ. FT. basement landing

TUB/

BATH

11' - 2'

SHOWER

BEDROOM 3 1'-2" × 10'-9" (8'-9") CARPET

**GROUND FLOOR - ELEVATION B** 

**ELEVATION A**