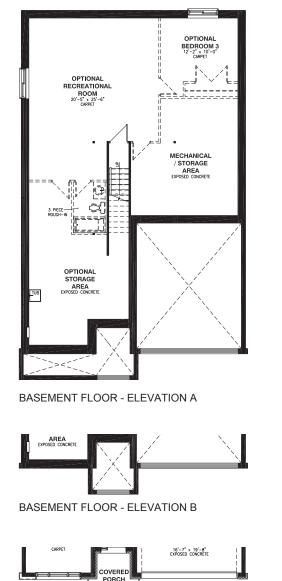

## **BUNGALOW 2 BEDROOMS 2 BATHROOMS**

**1556 SQ. FT.** (2013 SQ. FT. with Loft) Includes 14 SQ. FT. basement landing

TUB/

BATH

11' - 2'

SHOWER

BEDROOM 3 1'-2" × 10'-9" (8'-9") CARPET

**GROUND FLOOR - ELEVATION B** 