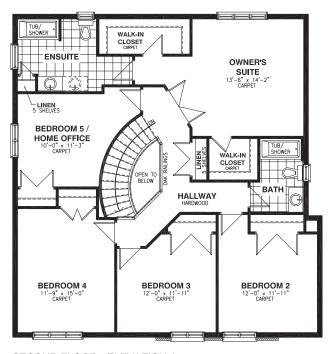

**MODEL 1046** 

**BASEMENT FLOOR - ELEVATION A** 

**BASEMENT FLOOR - ELEVATION B** 

**GROUND FLOOR - ELEVATION A** 

**GROUND FLOOR - ELEVATION B** 

GROUND FLOOR OPTIONAL OFFICE

5PC ENSUITE UPGRADE

SECOND FLOOR OPTIONAL LAUNDRY

SECOND FLOOR - ELEVATION A

SECOND FLOOR - ELEVATION B