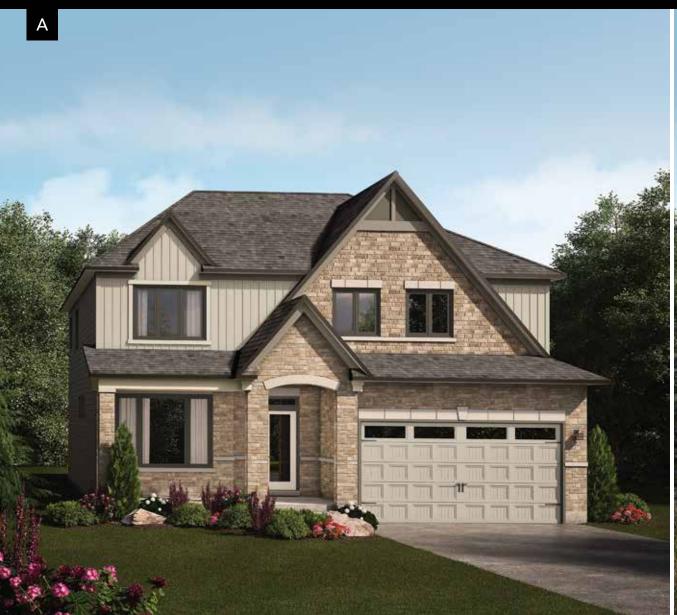

## THE HAZELWOOD

**MODEL 1046** 

SINGLE FAMILY HOME 5 BEDROOMS 2.5 BATHROOMS ELEVATION A 2607 SQ. FT. ELEVATION B 2576 SQ. FT.

**MODEL 1046** 

**BASEMENT FLOOR - ELEVATION A** 

**BASEMENT FLOOR - ELEVATION B** 

**GROUND FLOOR - ELEVATION A** 

**GROUND FLOOR - ELEVATION B** 

GROUND FLOOR OPTIONAL OFFICE

5PC ENSUITE UPGRADE

SECOND FLOOR OPTIONAL LAUNDRY