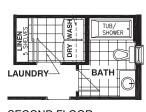

**MODEL 1046** 

**BASEMENT FLOOR - ELEVATION A** 

**BASEMENT FLOOR - ELEVATION B** 

**GROUND FLOOR - ELEVATION A** 

**GROUND FLOOR - ELEVATION B** 

GROUND FLOOR OPTIONAL OFFICE

5PC ENSUITE UPGRADE

SECOND FLOOR OPTIONAL LAUNDRY

SECOND FLOOR - ELEVATION A

SECOND FLOOR - ELEVATION B