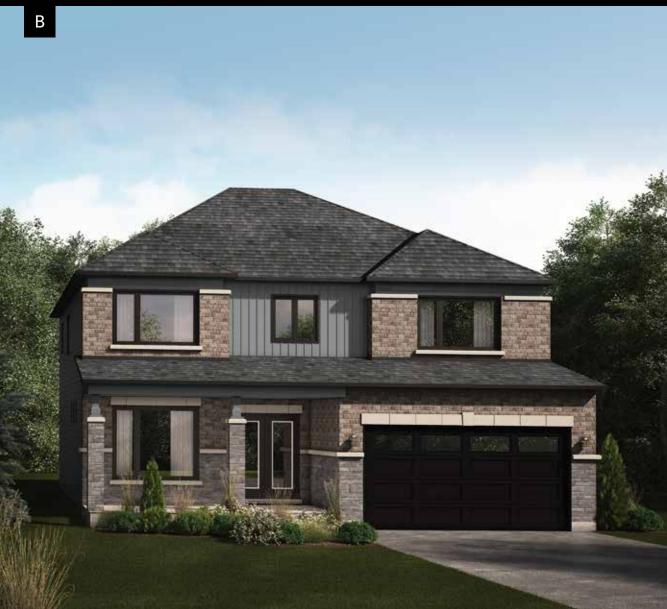

## THE HAZELWOOD

**MODEL 1046** 

SINGLE FAMILY HOME 5 BEDROOMS 2.5 BATHROOMS ELEVATION A 2607 SQ. FT. ELEVATION B 2576 SQ. FT.

**MODEL 1046** 

**BASEMENT FLOOR - ELEVATION A** 

**BASEMENT FLOOR - ELEVATION B** 

**GROUND FLOOR - ELEVATION A** 

**GROUND FLOOR - ELEVATION B** 

GROUND FLOOR OPTIONAL OFFICE

5PC ENSUITE UPGRADE

SECOND FLOOR OPTIONAL LAUNDRY