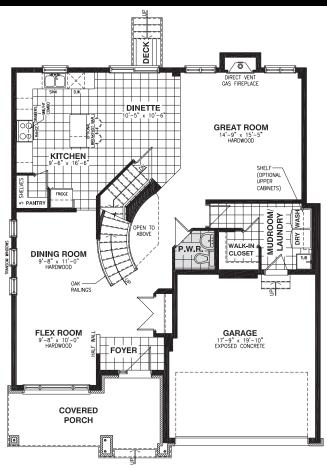

**MODEL 1046** 

**BASEMENT FLOOR - ELEVATION A** 

**BASEMENT FLOOR - ELEVATION B** 

**GROUND FLOOR - ELEVATION A** 

**GROUND FLOOR - ELEVATION B** 

GROUND FLOOR OPTIONAL OFFICE

5PC ENSUITE UPGRADE

SECOND FLOOR OPTIONAL LAUNDRY