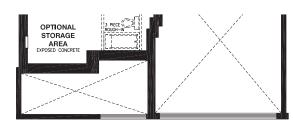

## THE HAZELWOOD

SINGLE FAMILY HOME 5 BEDROOMS 2.5 BATHROOMS ELEVATION A 2607 SQ. FT. ELEVATION B 2576 SQ. FT.

OPTIONAL
RECREATIONAL
ROOM
33'-5' x 15'-0'
CARPET

MECHANICAL
/ STORAGE
AREA
EXPOSED CONCRETE

**MODEL 1046** 

**BASEMENT FLOOR - ELEVATION A** 

**BASEMENT FLOOR - ELEVATION B** 

**GROUND FLOOR - ELEVATION A** 

**GROUND FLOOR - ELEVATION B** 

GROUND FLOOR OPTIONAL OFFICE

5PC ENSUITE UPGRADE

SECOND FLOOR OPTIONAL LAUNDRY