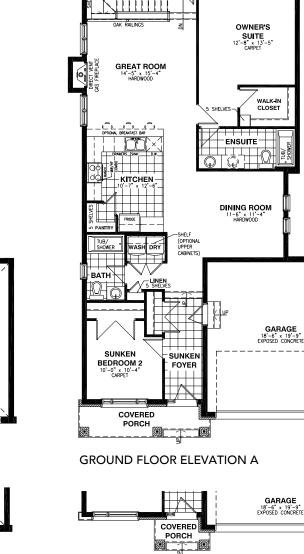

## **BUNGALOW 2 BEDROOMS 2 BATHROOMS**

1410 SQ. FT. (Includes 49 SQ. FT. basement vestibule)

-SHELF

**GROUND FLOOR ELEVATION B** 

DECK

è------è----

**OPTIONAL 4PC ENSUITE** 

All dimensions are approximate. Exterior illustrations are artist concepts only and may not be as shown. E & OE, plans, materials and specifications are subject to change without notice. Actual useable floor space may vary from the stated floor area. \*Note: Number of steps varies due to site grading. E. & O.E. 01/05/2024