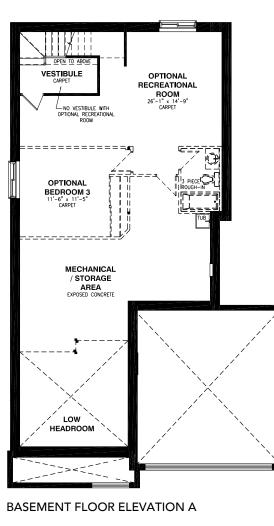

## THE SHARPLEY

MODEL 801 - 2 CAR GARAGE

## BUNGALOW 2 BEDROOMS 2 BATHROOMS

**1410 SQ. FT.** (Includes 49 SQ. FT. basement vestibule)

## **BUNGALOW 2 BEDROOMS 2 BATHROOMS**

1410 SQ. FT. (Includes 49 SQ. FT. basement vestibule)

-SHELF

**GROUND FLOOR ELEVATION B** 

DECK

è------è----

**OPTIONAL 4PC ENSUITE** 

All dimensions are approximate. Exterior illustrations are artist concepts only and may not be as shown. E & OE, plans, materials and specifications are subject to change without notice. Actual useable floor space may vary from the stated floor area. \*Note: Number of steps varies due to site grading. E. & O.E. 01/05/2024