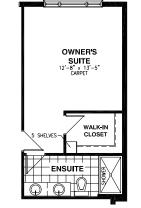

## **BUNGALOW 2 BEDROOMS 2 BATHROOMS**

1410 SQ. FT. (Includes 49 SQ. FT. basement vestibule)

-SHELF

**GROUND FLOOR ELEVATION B** 

DECK

è------è----

**OPTIONAL 4PC ENSUITE** 

All dimensions are approximate. Exterior illustrations are artist concepts only and may not be as shown. E & OE, plans, materials and specifications are subject to change without notice. Actual useable floor space may vary from the stated floor area. \*Note: Number of steps varies due to site grading. E. & O.E. 01/05/2024