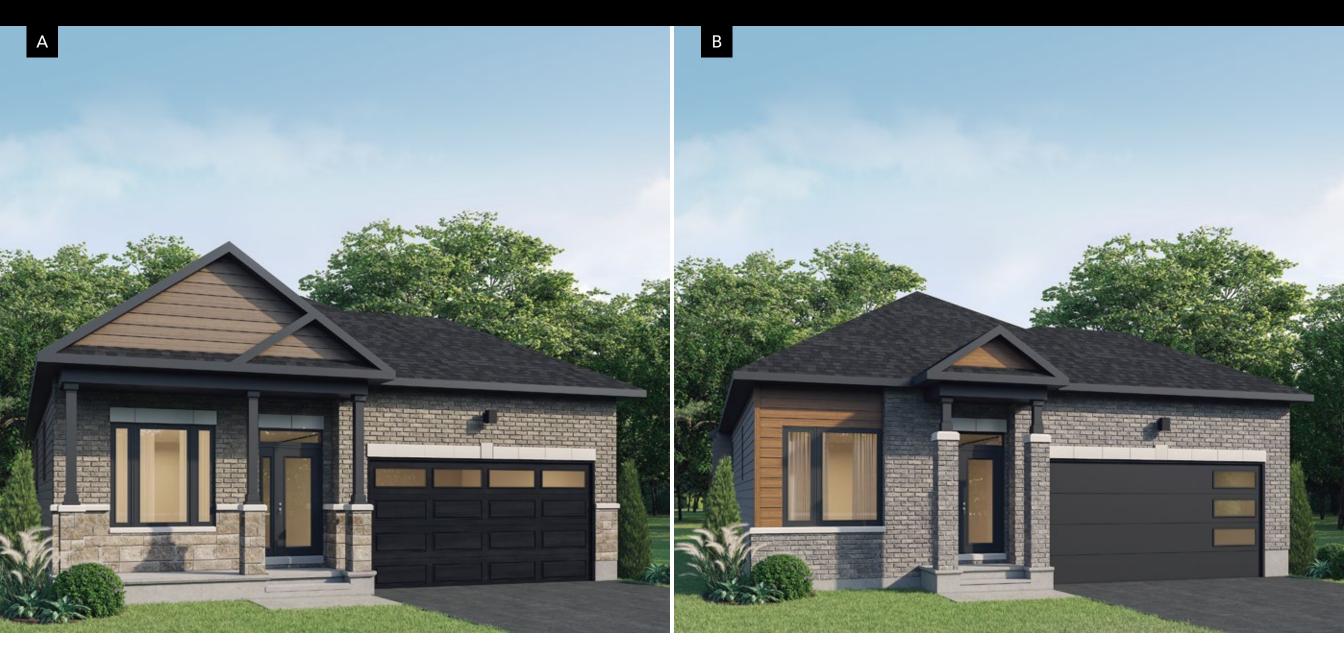

## THE SHARPLEY

MODEL 801 - 2 CAR GARAGE

## BUNGALOW 2 BEDROOMS 2 BATHROOMS

**1410 SQ. FT.** (Includes 49 SQ. FT. basement vestibule)

## **BUNGALOW 2 BEDROOMS 2 BATHROOMS**

1410 SQ. FT. (Includes 49 SQ. FT. basement vestibule)

-SHELF

**GROUND FLOOR ELEVATION B** 

DECK

è------è----

**OPTIONAL 4PC ENSUITE** 

All dimensions are approximate. Exterior illustrations are artist concepts only and may not be as shown. E & OE, plans, materials and specifications are subject to change without notice. Actual useable floor space may vary from the stated floor area. \*Note: Number of steps varies due to site grading. E. & O.E. 01/05/2024