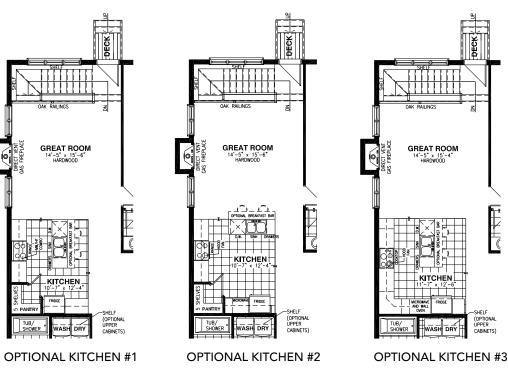

## **BUNGALOW 2 BEDROOMS 2 BATHROOMS**

1410 SQ. FT. (Includes 49 SQ. FT. basement vestibule)

-SHELF

**GROUND FLOOR ELEVATION B** 

DECK

è------è----

**OPTIONAL 4PC ENSUITE** 

All dimensions are approximate. Exterior illustrations are artist concepts only and may not be as shown. E & OE, plans, materials and specifications are subject to change without notice. Actual useable floor space may vary from the stated floor area. \*Note: Number of steps varies due to site grading. E. & O.E. 01/05/2024