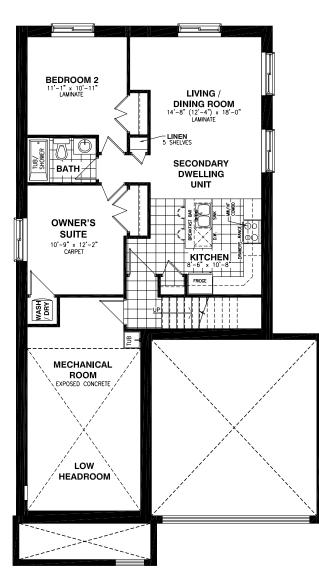

## THE MANNING MODEL 804 - 2 CAR GARAGE & SECONDARY DWELLING

BUNGALOW 4 BEDROOMS 3 BATHROOMS SECONDARY DWELLING

**1304 SQ. FT.** (Includes 864 SQ. FT. secondary dwelling apartment)

**BASEMENT FLOOR ELEVATION A & B** 