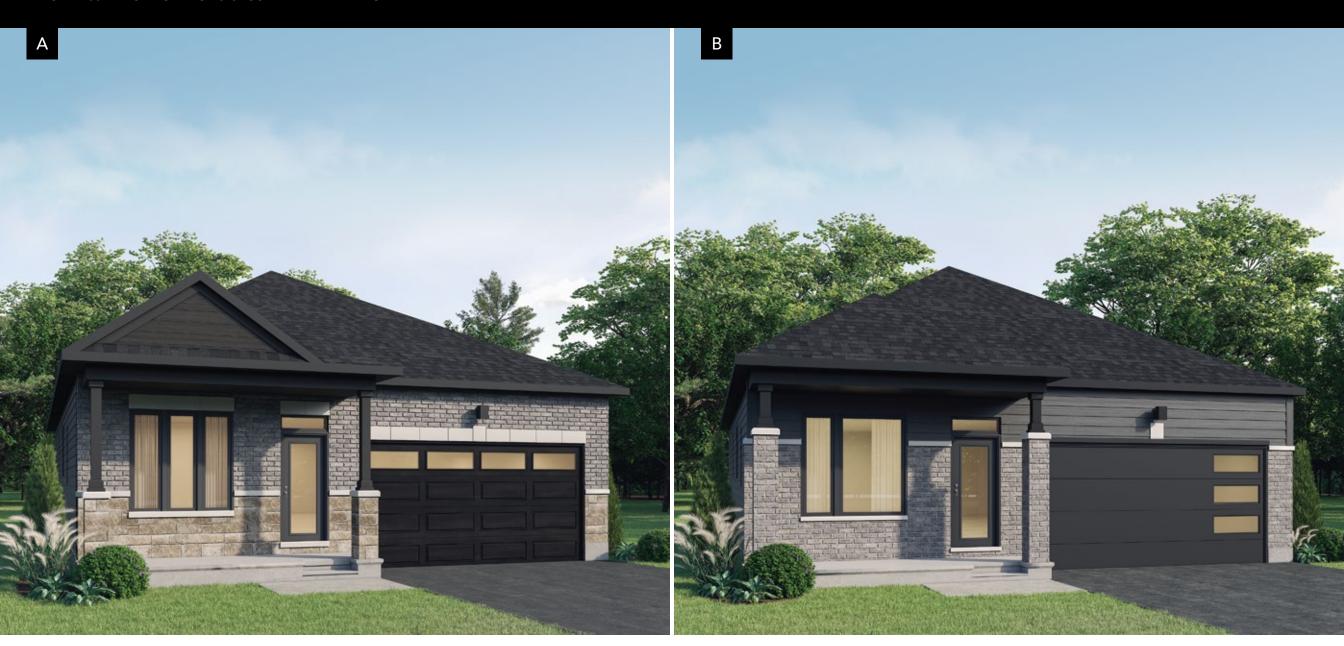

## THE MANNING

MODEL 804 - 2 CAR GARAGE & SECONDARY DWELLING

BUNGALOW 4 BEDROOMS 3 BATHROOMS SECONDARY DWELLING

**1304 SQ. FT.** (Includes 864 SQ. FT. secondary dwelling apartment)

Valecraft Homes

## THE MANNING MODEL 804 - 2 CAR GARAGE & SECONDARY DWELLING

BUNGALOW 4 BEDROOMS 3 BATHROOMS SECONDARY DWELLING

**1304 SQ. FT.** (Includes 864 SQ. FT. secondary dwelling apartment)

**BASEMENT FLOOR ELEVATION A & B** 