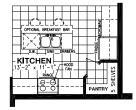

STANDARD 3 BEDROOMS GROUND FLOOR ELEVATION A

OPTIONAL KITCHEN #1

OPTIONAL KITCHEN #2

OPTIONAL KITCHEN #3

STANDARD 3 BEDROOMS GROUND FLOOR ELEVATION B

All dimensions are approximate. Exterior illustrations are artist concepts only and may not be as shown. E & OE, plans, materials and specifications are subject to change without notice. Actual useable floor space may vary from the stated floor area. \*Note: Number of steps varies due to site grading. E. & O.E. 05/28/2024