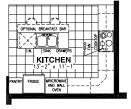

STANDARD 3 BEDROOMS GROUND FLOOR ELEVATION A

OPTIONAL KITCHEN #1

OPTIONAL KITCHEN #2

OPTIONAL KITCHEN #3

STANDARD 3 BEDROOMS GROUND FLOOR ELEVATION B

All dimensions are approximate. Exterior illustrations are artist concepts only and may not be as shown. E & OE, plans, materials and specifications are subject to change without notice. Actual useable floor space may vary from the stated floor area. \*Note: Number of steps varies due to site grading. E. & O.E. 05/28/2024