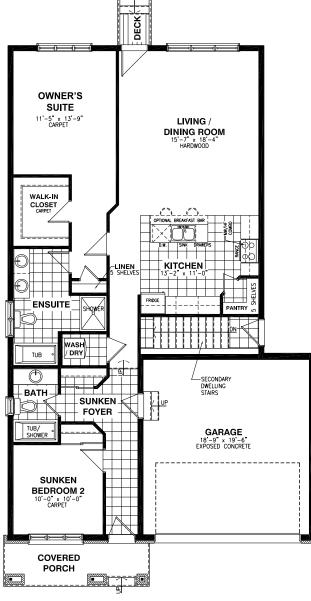

STANDARD 3 BEDROOMS GROUND FLOOR ELEVATION A

OPTIONAL KITCHEN #1

OPTIONAL KITCHEN #2

OPTIONAL KITCHEN #3

STANDARD 3 BEDROOMS GROUND FLOOR ELEVATION B

All dimensions are approximate. Exterior illustrations are artist concepts only and may not be as shown. E & OE, plans, materials and specifications are subject to change without notice. Actual useable floor space may vary from the stated floor area. \*Note: Number of steps varies due to site grading. E. & O.E. 05/28/2024